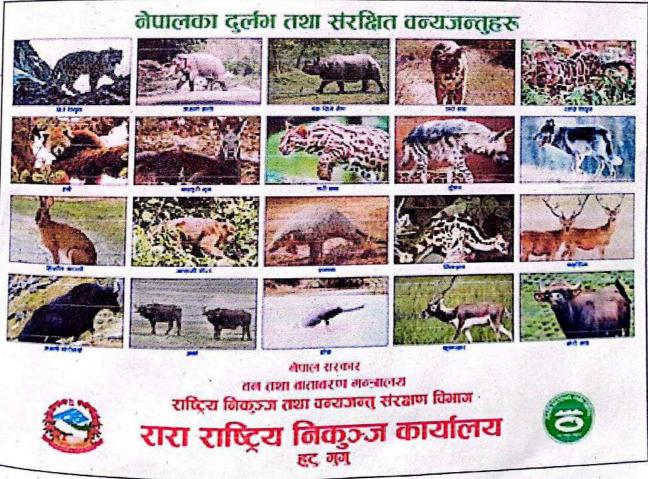

। नेपालकै सबैभन्दा ठूलो रारा ताल र यस तालमा पाईने ७ प्रकारका माछाहरुमध्ये ३ प्रकारका रैथाने असला माछा यस निकुञ्जको मुख्य आकर्षणभित्र पर्दछ । सिमसार क्षेत्रहरुको अर्न्तराष्ट्रिय महासन्धि रामसारले सन् २००७ मा रारा ताललाई अर्न्तराष्ट्रिय महत्वको सिमसारको सुचीमा सुचीकृत गर्नुले यस निकुञ्जको महत्वलाई अर्न्तराष्ट्रिय समुदाय समक्ष पुर्याई थप पहिचान गराएको छ ।