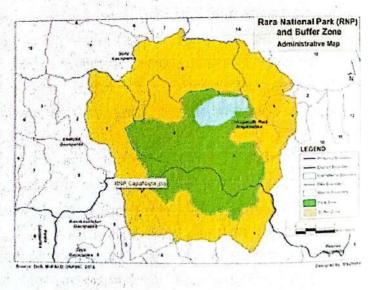

### ढुई शब्द

नेपालको कर्णाली प्रदेशको मुगु र जुम्ला दुई जिल्लामा १०६ वर्ग कि.मि. क्षेत्रफलमा फैलिएर रहेको रारा राष्ट्रिय निकुञ्ज उच्च हिमाली क्षेत्रको एक महत्वपूर्ण र देशकै सबैभन्दा सानो राष्ट्रिय निकुञ्ज हो। उच्च हिमाली क्षेत्रमा रहेको पारिस्थितिकीय प्रणाली, समग्र जैविक विविधता, धार्मिक तथा साँस्कृतिक सम्पदा, रारा ताल र त्यसको जलाधार क्षेत्र, महत्वपूर्ण जिडबुटीहरुको संर क्षण तथा व्यवस्थापन गर्दै पर्यापर्यटन प्रवर्द्धन गरी यस क्षेत्रको सामाजिक र आर्थिक अवस्थामा क्रमशः सुधार गर्दै जानु यस राष्ट्रिय निकुञ्ज र यसको मध्यवर्ती क्षेत्रको मुख्य उद्धेश्य रहेको छ