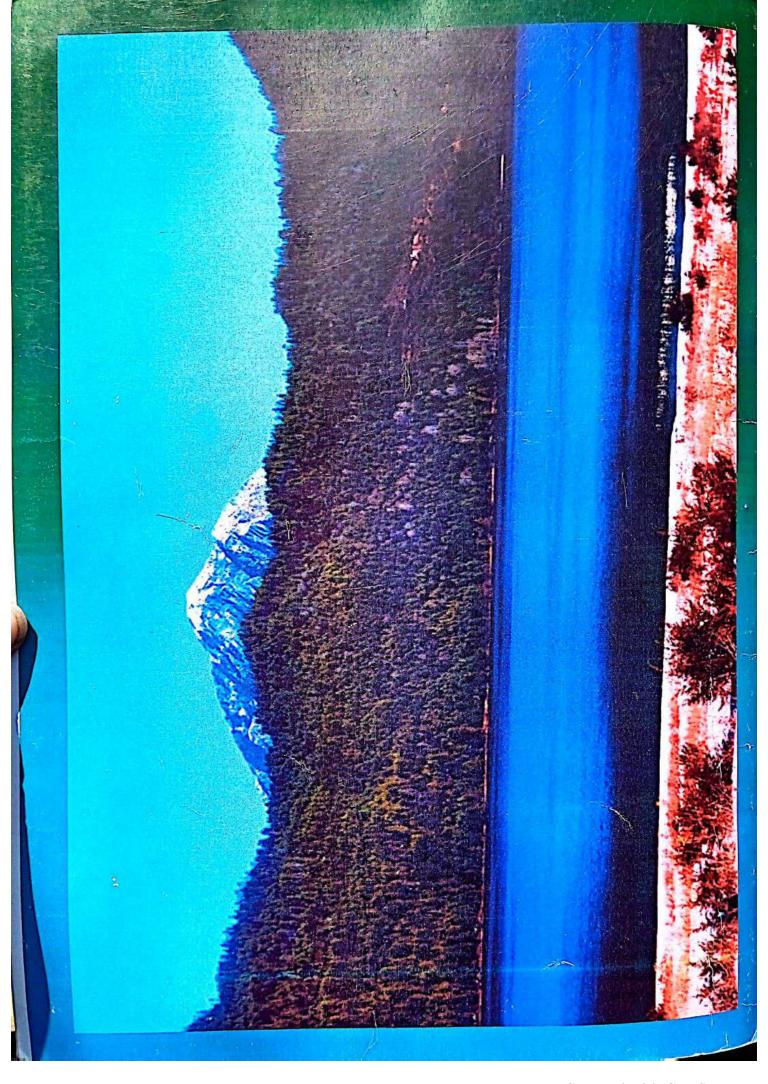

### ढुई शब्द

नेपालको कर्णाली प्रदेशको मुगु र जुम्ला दुई जिल्लामा १०६ वर्ग कि.मि. क्षेत्रफलमा फैलिएर रहेको रारा राष्ट्रिय निकुञ्ज उच्च हिमाली क्षेत्रको एक महत्वपूर्ण र देशकै सबैभन्दा सानो राष्ट्रिय निकुञ्ज हो। उच्च हिमाली क्षेत्रमा रहेको पारिस्थितिकीय प्रणाली, समग्र जैविक विविधता, धार्मिक तथा साँस्कृतिक सम्पदा, रारा ताल र त्यसको जलाधार क्षेत्र, महत्वपूर्ण जिडबुटीहरुको संर क्षण तथा व्यवस्थापन गर्दै पर्यापर्यटन प्रवर्द्धन गरी यस क्षेत्रको सामाजिक र आर्थिक अवस्थामा क्रमशः सुधार गर्दै जानु यस राष्ट्रिय निकुञ्ज र यसको मध्यवर्ती क्षेत्रको मुख्य उद्धेश्य रहेको छ

। नेपालकै सबैभन्दा ठूलो रारा ताल र यस तालमा पाईने ७ प्रकारका माछाहरुमध्ये ३ प्रकारका रैथाने असला माछा यस निकुञ्जको मुख्य आकर्षणभित्र पर्दछ । सिमसार क्षेत्रहरुको अर्न्तराष्ट्रिय महासन्धि रामसारले सन् २००७ मा रारा ताललाई अर्न्तराष्ट्रिय महत्वको सिमसारको सुचीमा सुचीकृत गर्नुले यस निकुञ्जको महत्वलाई अर्न्तराष्ट्रिय समुदाय समक्ष पुर्याई थप पहिचान गराएको छ ।